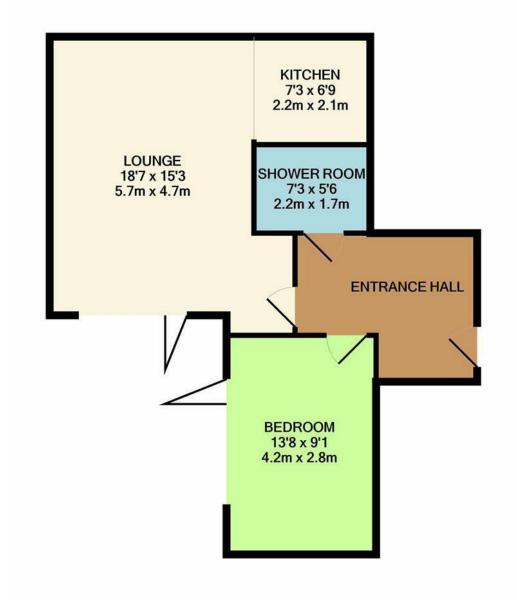

## Connaught Avenue, North Chingford, E4 Offers Over £300,000 Leasehold

TOTAL APPROX. FLOOR AREA 546 SQ.FT. (50.7 SQ.M.)

Whilst every attempt has been made to ensure the accuracy of the floor plan contained here, measurements of doors, windows, rooms and any other items are approximate and no responsibility is taken for any error, omission, or mis-statement. This plan is for illustrative purposes only and should be used as such by any prospective purchaser. The services, systems and appliances shown have not been tested and no guarantee as to their operability or efficiency can be given Made with Metropix ©2021

## CHURCHILL estates

To view call **020 8529 5500** Email northchingford@churchill-estates.co.uk

Lounge Area 17'4 x 15'3

Kitchen Area 7'3 x 6'9

Bedroom 13'8 x 9'1

Courtyard Rear Garden

MODERN BEAUTY!!! beautiful one bedroom ground floor flat which is ONLY MOMENTS AWAY FROM THE MAIN LINE STATION and the RANGE OF QUALITY BARS AND RESTAURANTS. The property which was built approximately six years ago is being offered with NO ONWARD CHAIN and benefits from OWN COURTYARD STYLE REAR GARDEN, FITTED KITCHEN, SECURITY ENTRYPHONE SYSTEM, BEDROOM WITH FITTED WARDROBES, TILED SHOWER ROOM and we feel would make an IDEAL FIRST PURCHASE.